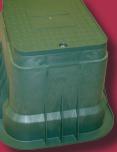

## Nordic's PSP-151530-MG-CB-FIBER

- Nordic's PSP-151530-MG-CB-FIBER pedestal is the enclosure for a fiber optic enclosure.
- Lockable and Removable lid allows open access for easy training of fiber strands inside the flared base.
- Pedestal's built-in mounting bracket makes it easy to attach the fiber optic enclosure.
- The word "FIBER" is imprinted on the top lid.
- \*Hand holes available for other fiber applications.