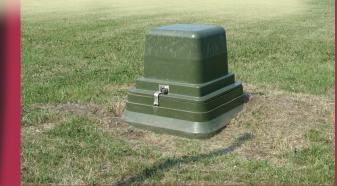

## Nordic's PSP-151530-MG-CB-FIBER

- Nordic's PSP-151530-MG-CB-FIBER pedestal is the enclosure for a fiber optic enclosure.
- Lockable and Removable lid allows open access for easy training of fiber strands inside the flared base.
- Pedestal's built-in mounting bracket makes it easy to attach the fiber optic enclosure.
- The word "FIBER" is imprinted on the top lid.
- \*Hand holes available for other fiber applications.