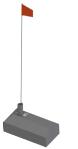

# **Cabinet Marker Flags**

- FF-1C: 53" Spring loaded Cabinet Marker
- FF-2C: 72" Spring loaded Cabinet Marker
- These units can be bolted to the side of the cabinet.
- The orange flag can be seen above the snow covered cabinet or tall grass.