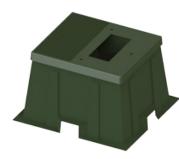

- Extenders & adapters are designed to fit over 37" wide x 43" deep box pads.
- The fiberglass laminate is produced with chopped glass and woven roving.
- Extenders extend the box pad up another 4" above grade.
- Units are a combination chopped glass spray up and hand lay-up with woven roving.
- UV & Fire resistant.

| Product            | W-Width | D-Depth | H-Height | W-Top Opening | D-Top Opening |
|--------------------|---------|---------|----------|---------------|---------------|
| GSA-37-43-MG-21x10 | 37"     | 43"     | 4.25"    | 21"           | 10"           |
| GSE-4A-MG-22x24    | 36.5"   | 42.5"   | 10"      | 22"           | 24"           |
| GSE-4F-MG-26x30    | 36.5    | 42.5"   | 10"      | 26"           | 30"           |