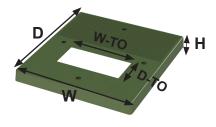

- Extenders & adapters are designed to fit over 37" wide x 43" deep box pads.
- The fiberglass laminate is produced with chopped glass and woven roving.
- Extenders extend the box pad up another 4" above grade.
- Units are a combination chopped glass spray up and hand lay-up with woven roving.
- UV & Fire resistant.

| Product            | W-Width | D-Depth | H-Height | W-Top Opening | D-Top Opening |
|--------------------|---------|---------|----------|---------------|---------------|
| GSA-37-43-MG-21x10 | 37"     | 43"     | 4.25"    | 21"           | 10"           |
| GSE-4A-MG-22x24    | 36.5"   | 42.5"   | 10"      | 22"           | 24"           |
| GSE-4F-MG-26x30    | 36.5    | 42.5"   | 10"      | 26"           | 30"           |