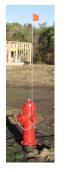

#### **Hydrant Flags (Spring loaded)**

- FF-1: 53"
- FF-2: 72"
- · Installation hardware included.

### **Hydrant Flags (Looped End)**

- FF-1L: 53"
- FF-2L: 72"
- Simply remove the hydrant's housing cover and install the flag's loop over the threaded coupling, reinstall the cover with the flag.