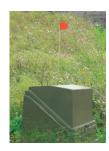

# **Cabinet Marker Flags**

- FF-1C: 53" Spring loaded Cabinet Marker
- FF-2C: 72" Spring loaded Cabinet Marker
- These units can be bolted to the side of the cabinet.
- The orange flag can be seen above the snow covered cabinet or tall grass.