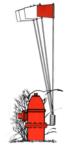

#### **Hydrant Flags (Spring loaded)**

- FF-1: 53"
- FF-2: 72"
- · Installation hardware included.

### **Hydrant Flags (Looped End)**

- FF-1L: 53"
- FF-2L: 72"
- Simply remove the hydrant's housing cover and install the flag's loop over the threaded coupling, reinstall the cover with the flag.